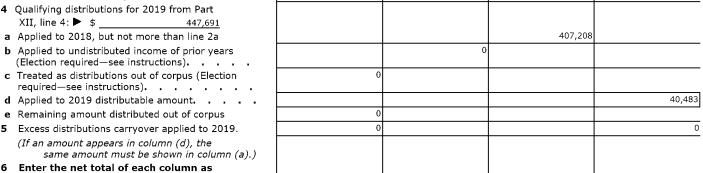

| Part XIII Undistributed Income (see instruct                                                 | cions)        |                            |             |                    |
|----------------------------------------------------------------------------------------------|---------------|----------------------------|-------------|--------------------|
|                                                                                              | (a)<br>Corpus | (b)<br>Years prior to 2018 | (c)<br>2018 | <b>(d)</b><br>2019 |
| 1 Distributable amount for 2019 from Part XI, line 7                                         |               |                            |             | 446,740            |
| 2 Undistributed income, if any, as of the end of 2019:                                       |               |                            |             |                    |
| a Enter amount for 2018 only                                                                 |               |                            | 407,208     |                    |
| <b>b</b> Total for prior years: 20, 20                                                       |               | 0                          |             |                    |
| <b>3</b> Excess distributions carryover, if any, to 2019:                                    |               |                            |             |                    |
| a From 2014                                                                                  |               |                            |             |                    |
| <b>b</b> From 2015                                                                           |               |                            |             |                    |
| c From 2016                                                                                  |               |                            |             |                    |
| <b>d</b> From 2017                                                                           |               |                            |             |                    |
| e From 2018                                                                                  |               |                            |             |                    |
| f Total of lines 3a through e                                                                | 0             |                            |             |                    |
| 4 Qualifying distributions for 2019 from Part                                                |               |                            |             |                    |
| XII, line 4: ► \$447,691                                                                     |               |                            |             |                    |
| a Applied to 2018, but not more than line 2a                                                 |               |                            | 407,208     |                    |
| <b>b</b> Applied to undistributed income of prior years (Election required—see instructions) |               | 0                          |             |                    |
| c Treated as distributions out of corpus (Election required—see instructions)                | 0             |                            |             |                    |
| d Applied to 2019 distributable amount                                                       |               |                            |             | 40,483             |
| e Remaining amount distributed out of corpus                                                 | 0             |                            |             |                    |

Page **9** 

Form **990-PF** (2019)

| b | Applied to undistributed income of prior years (Election required—see instructions)                                                                                      |   | 0 |        |
|---|--------------------------------------------------------------------------------------------------------------------------------------------------------------------------|---|---|--------|
| С | Treated as distributions out of corpus (Election required—see instructions)                                                                                              | 0 |   |        |
| d | Applied to 2019 distributable amount                                                                                                                                     |   |   | 40,483 |
| е | Remaining amount distributed out of corpus                                                                                                                               | 0 |   |        |
| 5 | Excess distributions carryover applied to 2019.                                                                                                                          | 0 |   | 0      |
|   | (If an amount appears in column (d), the<br>same amount must be shown in column (a).)                                                                                    |   |   |        |
| 6 | Enter the net total of each column as indicated below:                                                                                                                   |   |   |        |
| а | Corpus. Add lines 3f, 4c, and 4e. Subtract line 5                                                                                                                        | 0 |   |        |
| b | Prior years' undistributed income. Subtract line 4b from line 2b                                                                                                         |   | 0 |        |
| С | Enter the amount of prior years' undistributed income for which a notice of deficiency has been issued, or on which the section 4942(a) tax has been previously assessed |   | 0 |        |
| d | Subtract line 6c from line 6b. Taxable amount                                                                                                                            |   |   |        |

| b | (Election required—see instructions)                                                                                                                                      |   | 3 |   |        |
|---|---------------------------------------------------------------------------------------------------------------------------------------------------------------------------|---|---|---|--------|
| С | Treated as distributions out of corpus (Election required—see instructions)                                                                                               | 0 |   |   |        |
| d | Applied to 2019 distributable amount                                                                                                                                      |   |   |   | 40,483 |
| е | Remaining amount distributed out of corpus                                                                                                                                | 0 |   |   |        |
| 5 | Excess distributions carryover applied to 2019.                                                                                                                           | 0 |   |   | 0      |
|   | (If an amount appears in column (d), the<br>same amount must be shown in column (a).)                                                                                     |   |   |   |        |
| 6 | Enter the net total of each column as<br>indicated below:                                                                                                                 |   |   |   |        |
| а | Corpus. Add lines 3f, 4c, and 4e. Subtract line 5                                                                                                                         | 0 |   |   |        |
| b | Prior years' undistributed income. Subtract line 4b from line 2b                                                                                                          |   | 0 |   |        |
| С | Enter the amount of prior years' undistributed income for which a notice of deficiency has been issued, or on which the section 4942(a) tax has been previously assessed. |   | 0 |   |        |
| d | Subtract line 6c from line 6b. Taxable amount —see instructions                                                                                                           |   | 0 |   |        |
| е | Undistributed income for 2018. Subtract line 4a from line 2a. Taxable amount—see instructions                                                                             |   |   | 0 |        |
| f | Undistributed income for 2019. Subtract                                                                                                                                   |   |   |   |        |