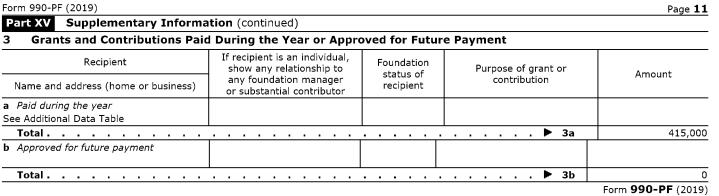

| Form 990-PF (2019)                                                                                                                                                                             |                                       | Page <b>7</b>             |
|------------------------------------------------------------------------------------------------------------------------------------------------------------------------------------------------|---------------------------------------|---------------------------|
| Part VIII Information About Officers, Directors, Trustees, and Contractors (continued)                                                                                                         | Foundation Managers, Highly Pa        | aid Employees,            |
| 3 Five highest-paid independent contractors for professional servic                                                                                                                            | es (see instructions). If none, enter | "NONE".                   |
| (a) Name and address of each person paid more than \$50,000                                                                                                                                    | (b) Type of service                   | (c) Compensation          |
| NONE                                                                                                                                                                                           |                                       |                           |
|                                                                                                                                                                                                |                                       |                           |
|                                                                                                                                                                                                |                                       |                           |
|                                                                                                                                                                                                |                                       |                           |
|                                                                                                                                                                                                |                                       |                           |
| <b>Total</b> number of others receiving over \$50,000 for professional services                                                                                                                |                                       | • 0                       |
| Part IX-A Summary of Direct Charitable Activities                                                                                                                                              |                                       |                           |
| List the foundation's four largest direct charitable activities during the tax year. Include rele<br>organizations and other beneficiaries served, conferences convened, research papers produ |                                       | r of Expenses             |
| 1                                                                                                                                                                                              |                                       |                           |
| 2                                                                                                                                                                                              |                                       |                           |
|                                                                                                                                                                                                |                                       |                           |
| 3                                                                                                                                                                                              |                                       |                           |
|                                                                                                                                                                                                |                                       |                           |
| 4                                                                                                                                                                                              |                                       |                           |
| Part IX-B Summary of Program-Related Investments (see i                                                                                                                                        | nstructions)                          |                           |
| Describe the two largest program-related investments made by the foundation during the                                                                                                         | <u> </u>                              | Amount                    |
| 1                                                                                                                                                                                              | ,                                     |                           |
|                                                                                                                                                                                                |                                       |                           |
| 2                                                                                                                                                                                              |                                       |                           |
| All other program-related investments. See instructions.                                                                                                                                       |                                       |                           |
| 3                                                                                                                                                                                              |                                       |                           |
| Total. Add lines 1 through 3                                                                                                                                                                   |                                       | • o                       |
| Total Add Into I through 5                                                                                                                                                                     |                                       | Form <b>990-PF</b> (2019) |